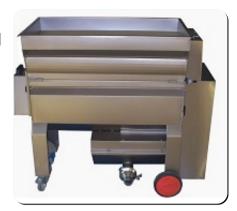

## Stemmer crusher Beta 40

Stemmer-crusher with rubber rollers feed.

The pair of rollers allows for a gentle pressing of the grapes is standard on all models à stemmer tree made with rubber blades.

The stemmer Truca cage is made of stainless steel with holes ashlar. The machine is equipped with a central opening and extraction of the cage, allowing a simple and complete cleaning.

## **Equipment:**

- Rubber rollers self-adjusting
- Full stainless steel AISI 304
- · Beater shaft with rubber blades food
- Must Drip tray with feeding screw
- The electrical power Star and Stop. 1.8 kw
- Production 3500/5000 kg / h
- Meas. 1300x800xh1150 mm