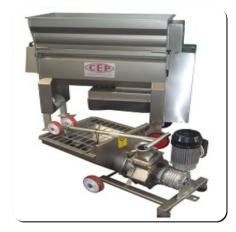

## Stemmer crusher Beta 40

Stemmer-crusher with rubber rollers feed.

The pair of rollers allows for a gentle pressing of the grapes is standard on all models à stemmer tree made with rubber blades.

The stemmer Truca cage is made of stainless steel with holes ashlar. The machine is equipped with a central opening and extraction of the cage, allowing a simple and complete cleaning.

## **Equipment:**

- Rubber rollers self-adjusting
- Full stainless steel AISI 304
- · Beater shaft with rubber blades food
- Must Drip tray with feeding screw
- The electrical power Star and Stop. 1.8 kw
- Production 3500/5000 kg / h
- Meas. 1300x800xh1150 mm