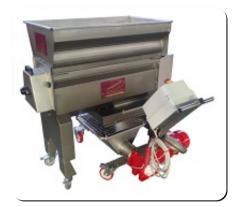

## Stemmer crusher Beta 40

Stemmer-crusher with rubber rollers feed.

The pair of rollers allows for a gentle pressing of the grapes is standard on all models à stemmer tree made with rubber blades.

The stemmer Truca cage is made of stainless steel with holes ashlar. The machine is equipped with a central opening and extraction of the cage, allowing a simple and complete cleaning.

## **Equipment:**

- Rubber rollers self-adjusting
- Full stainless steel AISI 304
- · Beater shaft with rubber blades food
- Must Drip tray with feeding screw
- The electrical power Star and Stop. 1.8 kw
- Production 3500/5000 kg / h
- Meas. 1300x800xh1150 mm